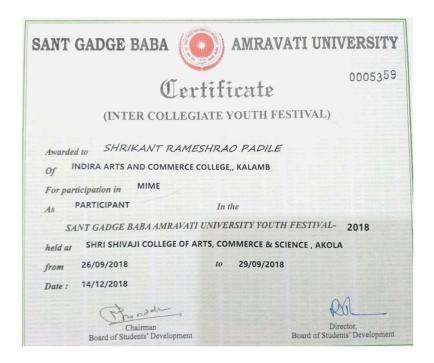

#### **Intercollegiate Youth Festival Report Mime**

Indira Mahavidyalaya had 6 students actively participated in Intercollegiate Youth festival (Mime) event. The event took place at Shri Shivaji college of Arts, Commerce & Science, Akola. The Photo & documents of the participants are as follows Date: 27/09/2018.

#### Certificate- Shrikant Padile (Mime)

Certificate - Rajani More (Mime)

Co-ordinator
IQAG
Indira Mahavidyalaya
Kalamb