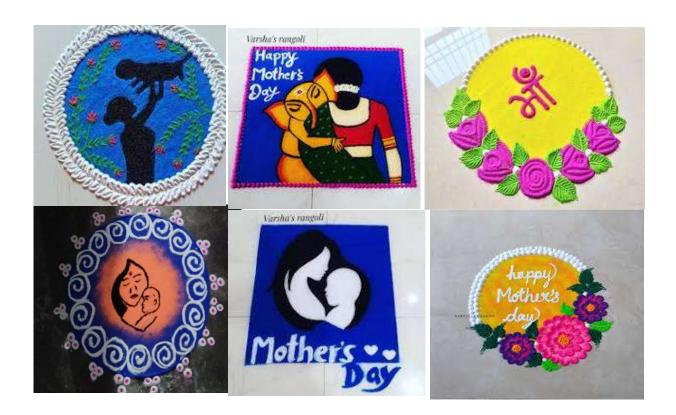

merica     |
| 30 Kumud P. Ateam                | Dellar ;     |
| (31) pravina B. Harankur         | Dedvind      |
| A Masastra                       | SPC          |
|                                  |              |

Co-ordinator
IQAG
Indira Mahavidyalaya
Kalamb



#### Report on Mother Day Celebration with Rangoli Competition

Date of the event : 08-05-2019

Time : 11.30am to 2.00pm Name of the event : Rangoli Competition

Venue : Seminar Hall (Indira Mahavidyalaya)

Event Co-Ordinator: Prof.S.Y,.Lakhadive

Chief Guest : Prof.N..Narule Principal: Dr. Pavan Mandavkar

**Rangoli Competition**—A Rangoli Competition was conducted by the department of Home-Economics on the mother day celebration. First-Dipali Dhobale, Secondprize-Ku. Samiksha Jangathe, third prize -Ku. Pallawi Patankar.





| 0.         | Students Name              | Class     |                |
|------------|----------------------------|-----------|----------------|
| ********** | Awasare Swapna Sukhdeo     | B. A. III | Signature      |
|            | Bhagat Ashwini Arun        | -         | (2) wason      |
|            | Bhankhade Tejashri Vithhal | B. A. III | + shurini      |
|            | Bodade Neha Manish         | B. A. III | Dohankhade     |
|            | Dhawade Priyanka Prakash   | B. A. III | Neha bobode    |
|            | Dhoble Dipali Purushottam  | B. A. III | P.P. Dhavade   |
|            | Farkade Nikita Gajanan     | B. A. III | Pohoble        |
|            | Fulzele Sakehi Dai         | B. A. III | Mikita-        |
| -          | Fulzele Sakshi Rajendra    | B. A. III | T.S.R. Ful