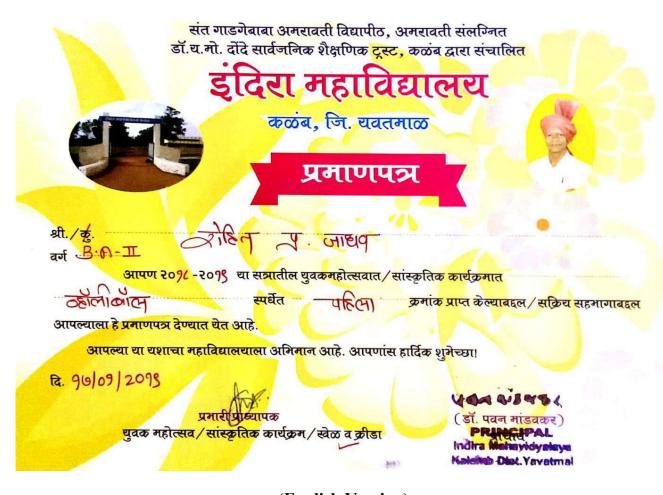

Certificate - Shubham Bahale

Certificate - Pallavi Ekonkar

| SANT GADGE BABA                                          | AMRAVATI UNIVERSITY                                           |
|----------------------------------------------------------|---------------------------------------------------------------|
| Cer                                                      | tificate 0005353                                              |
| (INTER COLLEGI                                           | IATE YOUTH FESTIVAL)                                          |
| Awarded to PALLAVI YASHWA  Of INDIRA ARTS AND COMMERCE C | ANTRAO EKONKAR<br>COLLEGE,, KALAMB                            |
|                                                          | ONLY IN ANY INDIAN LANGUAGE)  In the                          |
|                                                          | UNIVERSITY YOUTH FESTIVAL- 2018 RTS, COMMERCE & SCIENCE AKOLA |
| from 26/09/2018  Date: 14/12/2018                        | to 29/09/2018                                                 |
| Chairman Board of Students' Development                  | Director,  Board of Students' Development                     |