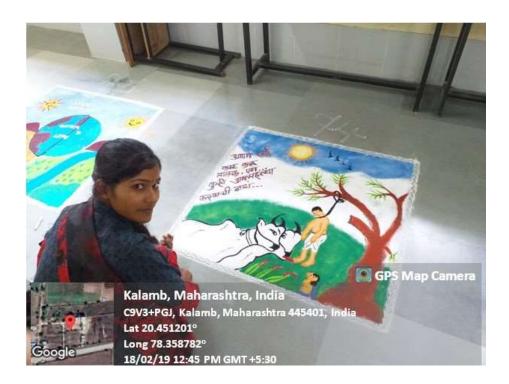

#### Report on Participation in Intercollegiate Youth Festival Rangoli

Indira Mahavidyalaya had one student actively participated in Intercollegiate Youth festival Rangoli event. The event took place at Shri Shivaji college of Arts, Commerce & Science, Akola. The documents of the participants are as follows Date: 29/09/2018