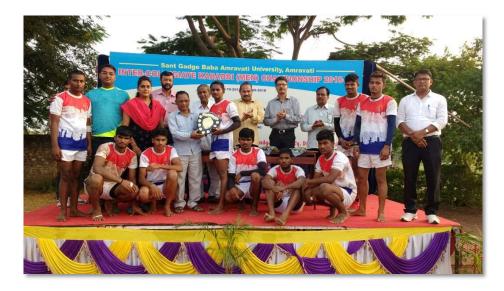

#### Essay Competition on Resume Writing and Letter Writing 15/09/2018

Co-ordinator
IQAG
Indira Mahavidyalaya
Kalamb