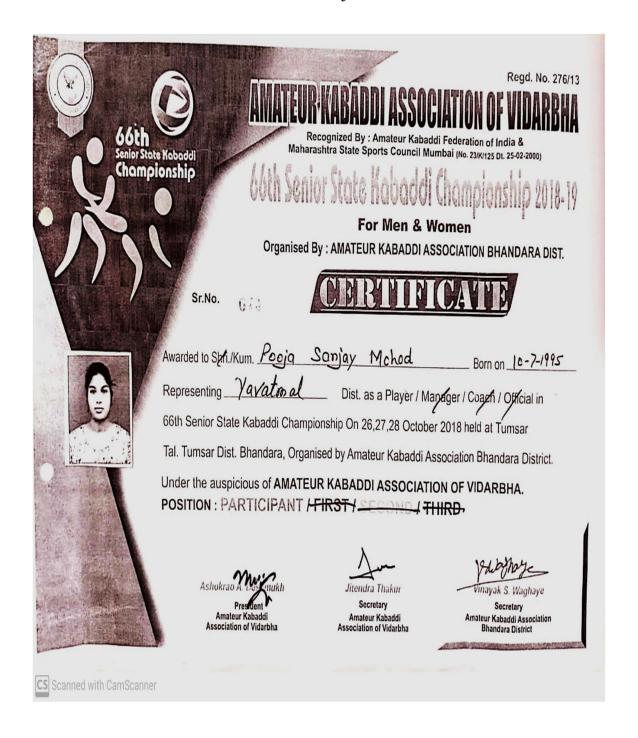

av | ratmal |                                                          |         | Sealof H                                 | o College      | Date: :                                          | 60/9/2018                             |                            |                |

Co-ordinator IQAC Indira Mahavidyalaya Kalamb

Code No. 414

# Amateur Kabaddi Association of Vidarbha (66th Senior State Kabaddi Championship Men-Women) Event

Department of physical education for Indira Mahavidyalaya, Kalamb had participated in Amateur kabaddi Association of Vidarbha (66<sup>th</sup> Senior state kabaddi championship Men-women), the competition took place at Bhandara Dist. The certificate of the participants student are as follows Date: 26/10/2018 to 28/10/2018

Mayuri Sonawane - Certificate





Co-ordinator
IQAG
Indira Mahavidyalaya
Kalamb



# Marathi Literature Society (Vangmay Mandal) - Essay Writing -Event Date - 27 November 2018 Participants 29

Marathi Vangmay Mandal was established by the Department of Marathi at Indira College, Kalamb. The members of this Vangmay Mandal were selected through an essay competition. Essay competition topics - My Favorite Marathi Literary, Increasing Violence among Youths Due to Media, Deterioration of Reading Culture among Students. Eight students who wrote the best essays in this competition were selected in the Vangmay Mandal and given a position according to their merit. Presided over by Wangmay Mandal. Anamika Bhover - B.A. Part 1, Vice President - Ms. Tisha Sonawane - B.Sc. Part One, Secretary - Shri Pawan Vairagade MA. Part One, Depu