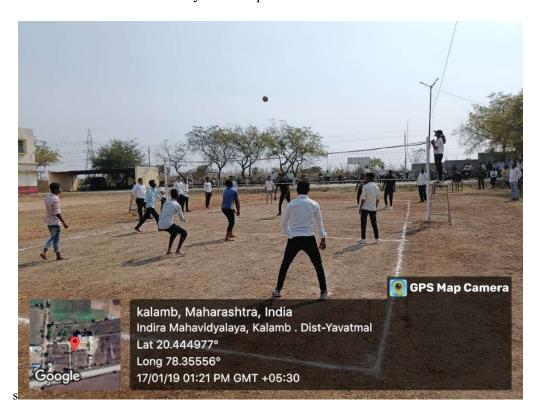

#### **Intercollegiate Youth Festival Report Mime**

Indira Mahavidyalaya had 6 students actively participated in Intercollegiate Youth festival (Mime) event. The event took place at Shri Shivaji college of Arts, Commerce & Science, Akola. The Photo & documents of the participants are as follows Date: 27/09/2018.