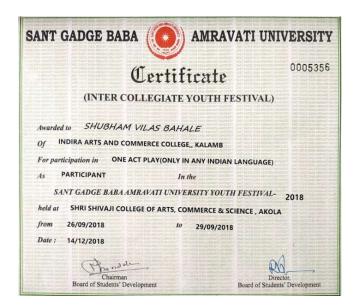

#### **Intercollegiate Youth Festival One Act Play**

Indira Mahavidyalaya had actively participated in Intercollegiate Youth festival One act play event. The event took place at Shri Shivaji college of Arts, Commerce & Science, Akola. The documents of the participants are as follows. Date: 26/09/2018

Certificate - Shubham Bahale

Certificate - Pallavi Ekonkar

| SANT GADGE BABA                                          | AMRAVATI UNIVERSITY                                           |
|----------------------------------------------------------|---------------------------------------------------------------|
| Cer                                                      | tificate 0005353                                              |
| (INTER COLLEGI                                           | IATE YOUTH FESTIVAL)                                          |
| Awarded to PALLAVI YASHWA  Of INDIRA ARTS AND COMMERCE C | ANTRAO EKONKAR<br>COLLEGE,, KALAMB                            |
|                                                          | ONLY IN ANY INDIAN LANGUAGE)  In the                          |
|                                                          | UNIVERSITY YOUTH FESTIVAL- 2018 RTS, COMMERCE & SCIENCE AKOLA |
| from 26/09/2018  Date: 14/12/2018                        | to 29/09/2018                                                 |
| Chairman Board of Students' Development                  | Director,  Board of Students' Development                     |