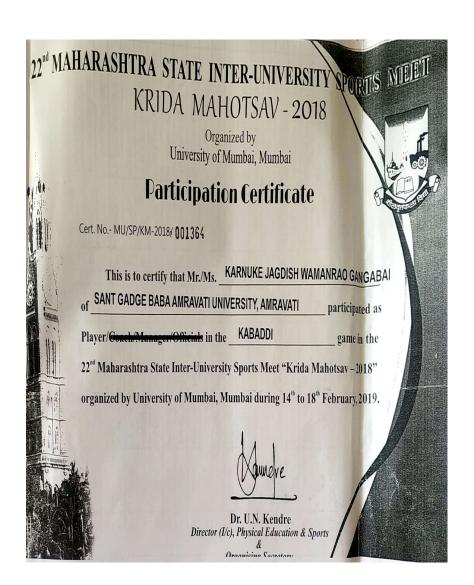

#### **Youth Festival Entry Form**

|    | LETTER only otherwise form will be rejected) | Date of<br>Birth | -               |                                      | MU          | SIC          | -,          |               |               | DA         | NCE             | L    | IT.EVE  | NTS    |              | TF   | EAT  | RE      |            |         | FINE       | ARTS         | 5        |            |
|----|----------------------------------------------|------------------|-----------------|--------------------------------------|-------------|--------------|-------------|---------------|---------------|------------|-----------------|------|---------|--------|--------------|------|------|---------|------------|---------|------------|--------------|----------|------------|
| 3  | <b>)</b> /                                   |                  | Classical Vocal | Classical Inst.<br>(Per) - (Non Per) | Light Vocal | Western solo | ndlan Group | Western Group | olk orchestra | Folk Dance | Classical Dance | Oulz | ocution | Debate | One Act Play | Skit | Mime | Almiery | The Spot   | Collage | ter Making | av Modelling | y more y | Cartooning |
| 6  | RAJANI BHIMRAO MORE                          | 1999-11-30       | ×               | ×                                    | ×           | ×            | ×           | ×             | ×             | ×          | ×               | ×    | ×       | ×      | ō            | ×    | ×    | ×       | ×          | e<br>×  | ×          | ×            | ×        |            |
| 7  | PALLAVI YASHWANTRAO<br>EKONKAR               | 1998-11-20       | ×               | ×                                    | ×           | ×            | ×           | ×             | ×             | ×          | . <b>x</b>      | ×    | ×       | ×      | 1            | ×    | ×    | ×       | ×          | ×       | ×          | ×            | ×        |            |
| 8  | VISHAL ASHOKRAO ADHAL                        | 1996-11-03       | ×               | × .                                  | ×           | ×            | ×           | ×             | ×             | ×          | ×               | ×    | ×       | ×      | ,            | ×    | ,    | ×       | ×          | ×       | ×          | ×            | ×        |            |
| 9  | SHUBHAM VILAS BAHALE                         | 1996-06-17       | ×               | ×                                    | ×           | ×            | ×           | ×             | ×             | ×          | ×               | ×    | ×       | ×      | 1            | ×    | ×    | ×       | ×          | ×       | ×          | ×            | ×        |            |
| 10 | NITA PRAKASH JANGTHE                         | 1999-09-15       | ×               | ×                                    | ×           | ×            | ×           | ×             | ×             | . ×        | ×               | ×    | ×       | ×      | ,            | ×    | ,    | ×       | ×          | ×       | ×          | ×            | ×        |            |
| 11 | TEJASHREE OMPRKASH<br>CHANDURKAR             | 1997-11-28       | ×               | × .                                  | × ×         | ×            | ×           | ×             | ×             | ×          | ×               | ×    | ×       | ×      | 1            | ×    | ,    | ×       | . <b>x</b> | ×       | ×          | ×            | ×        |            |
| 12 | SHRIKANT RAMESHRAO<br>PADILE                 | 1996-01-20       | ×               | ×                                    | ×           | ×            | ×           | ×             | ×             | ×          | ×               | ×    | ×       | ×      | ×            | ×    | ,    | ×       | ×          | ×       | ×          | ×            | ×        |            |
| 13 | AARATI KAILASRAO JIVTODE                     | 1996-11-02       | ×               | *                                    | ×           | ×            | ×           | ×             | ×             | ×          | ×               | ×    | ×       | ×      | ,            | ×    | ×    | ×       | ×          | ×       | ×          | ×            | ×        | ,          |
| 14 | SURAJ VIJAYRAO RAUT                          | 1999-05-01       | ×               | ×                                    | ×           | ×            | ×           | 141           | ×             | ×          | ×               | ×    | ×       | ×      | ×            | ×    | ,    | ×       | ×          | ×       | ×          | ×            | ×        | ×          |
|    | eplember-2018                                |                  | a               |                                      |             |              | -           | 26            | ब्रा          | 8          |                 |      |         |        | 4,73         | 7    |      |         |            |         | Page       | 2 of 3       |          |            |