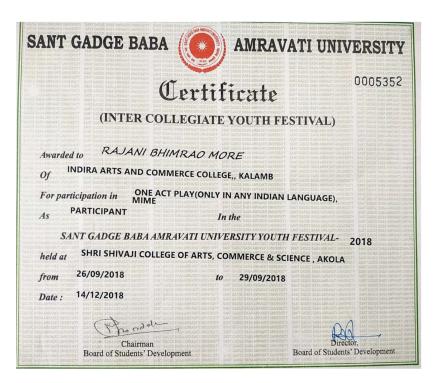

#### **Intercollegiate Youth Festival Report Mime**

Indira Mahavidyalaya had 6 students actively participated in Intercollegiate Youth festival (Mime) event. The event took place at Shri Shivaji college of Arts, Commerce & Science, Akola. The Photo & documents of the participants are as follows Date: 27/09/2018.

#### Certificate- Shrikant Padile (Mime)

Certificate - Rajani More (Mime)

Co-ordinator
IQAG
Indira Mahavidyalaya
Kalamb