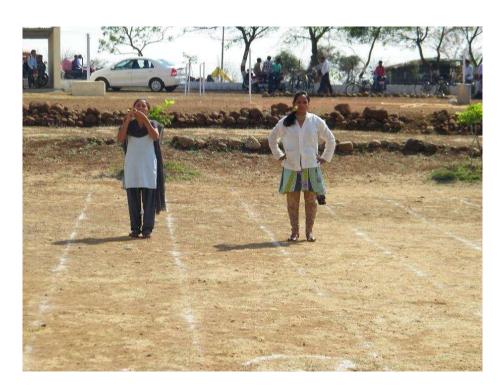

#### Yoga Day Celebration 21/06/2018

On June 21, 2018, the Department of Physical Education successfully organized an Awareness Programme on Yoga to create Health Awareness among the peoples. The event aimed to promote the physical, mental, and spiritual benefits of yoga among participants. The session commenced with an introduction to the origins and philosophy of yoga, highlighting its relevance in modern life for stress management and overall well-being.

A professional yoga instructor Mr. Yogesh Nikhar was invited to conduct the session, which included a demonstration of various yoga postures (asanas), breathing techniques (pranayama), and meditation practices. The instructor provided detailed explanations of each asana, emphasizing correct posture and alignment to prevent injuries and maximize benefits. Participants, numbering twenty in total, actively engaged in the exercises, receiving personalized guidance to ensure they performed the techniques correctly.

The event concluded with a Q&A session, allowing participants to seek further information and advice on incorporating yoga into their personal wellness routines.

Co-ordinator
IQAG
Indira Mahavidyaleya
Kalamb