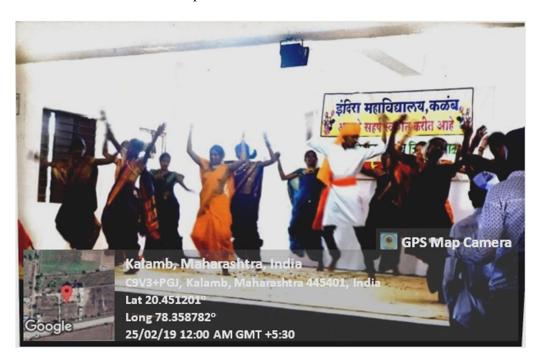

(Indira Mahavidyalaya) Campus

Event Co-Ordinator: Dr. Veera Mandavkar

Chief Guest : Prof.P.S. Jawade, Principal: Dr. Pavan Mandavkar

Winners : Devicha Gondhal

Dance Competition was organized in seminar Hall at 11:30 AM. The program was participated and attended by all faculty students. All the participants highlighted their dance and singing talent in a healthy competitive manner in competition. All the participants appreciated each other's performances. Students show their enthusiasm by involving themselves and cheering up for participants actively. In Dance Competition, DevichaGondhal got First prize group dance and Roshan Salunke got Second prize solo. At the end Prof.P.B.Ingale proposed the vote of thanks. Students were congratulated by the staff members.

Group Dance 25-02-2019



Co-ordinator
IQAG
Indira Mahavidyalaya
Kalamb

## Indira Mahavidyalaya, Kalamb Distt. Yavatmal

| Sr No | NAME                 | SIGNATURE     |
|-------|----------------------|---------------|
| 1)    | Roshan Scolunke      | Post          |
| 2     | Haeshad Sherde       | 1 John sulton |
| 3     | Coursh Nehare        | Graneche.     |
| (1)   | AKShay Botage        | Aushay B      |
| 5)    | Vaishali Bhise       | OBNIX.        |
| e.)   | Nivita Thombare      | Q I           |
| 7)    | Paizam Khasib        | Fisherite     |
| 8)    | Nikhil Ohoke         | A. usy        |
| a)    | Abdul Mobin          | po-           |
| 10)   |                      | @ ectax.      |
| 11)   | Vashali Bhise        | rayes         |
| 12    | Mikita Thombree      | Nikstr        |
| 13    | Pallan