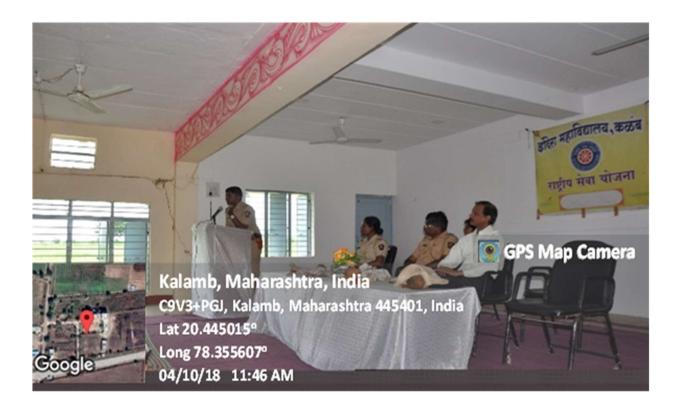

#### Yoga Day Celebration 21/06/2018

#### Report of Programme

| Name of the Activity        | Organizing unit/ agency/collaborating agency | Name of the<br>Scheme         | Date       |
|-----------------------------|----------------------------------------------|-------------------------------|------------|
| Awareness Programme on Yoga | Department of<br>Physical Education          | Health Awareness<br>Programme | 21/06/2018 |

On June 21, 2018, the Department of Physical Education successfully organized an Awareness Programme on Yoga to create Health Awareness among the peoples. The event aimed to promote the physical, mental, and spiritual benefits of yoga among participants. The session commenced with an introduction to the origins and philosophy of yoga, highlighting its relevance in modern life for stress management and overall well-being.

A professional yoga instructor Mr. Yogesh Nikhar was invited to conduct the session, which included a demonstration of various yoga postures (asanas), breathing techniques (pranayama), and meditation practices. The instructor provided detailed explanations of each asana, emphasizing correct posture and alignment to prevent injuries and maximize benefits. Participants, numbering twenty in total, actively engaged in the exercises, receiving personalized guidance to ensure they performed the techniques correctly.

The event concluded with a Q&A session, allowing participants to seek further information and advice on incorporating yoga into their personal wellness routines.

Co-ordinator
IQAG
Indira Mahavidyaleya
Kalamb