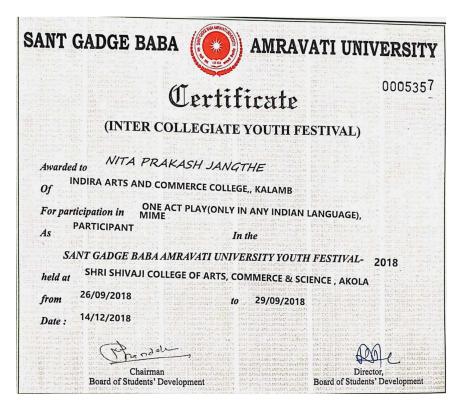

#### **Intercollegiate Youth Festival Report Mime**

Indira Mahavidyalaya had 6 students actively participated in Intercollegiate Youth festival (Mime) event. The event took place at Shri Shivaji college of Arts, Commerce & Science, Akola. The Photo & documents of the participants are as follows Date: 27/09/2018.

Mime Event Date: 27/09/2018

Certificate Nita - Jangthe (Mime)