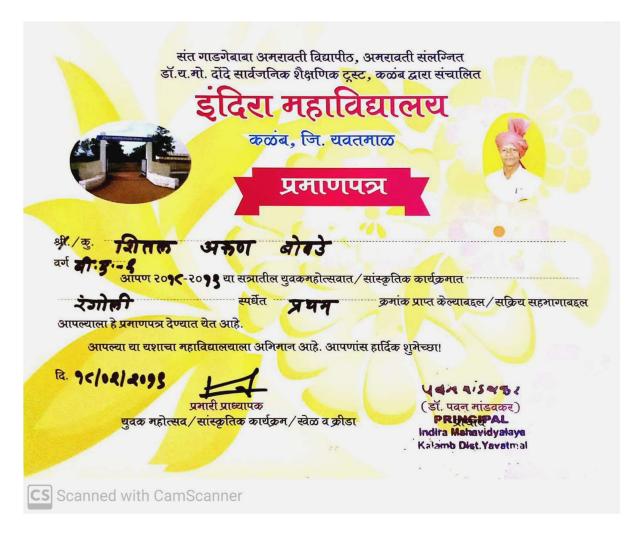

m to 2.00pm Name of the event: Rangoli Making

Venue : Seminar Hall (Indira Mahavidyalaya) Campus

Event Co-Ordinator: Prof.S.Y. Lakhadive

Chief Guest : Dr. Veera Mandavkar, Principal: Dr. Pavan Mandavkar

Winners : 1) Shital Bobade

The event Rangoli making competition took place on 18 February,2019 in the team's respective classes at 10:30 am. A total of 18students participated in the event showcasing their creativity and passion for art. Each and every rangoli design was unique, colorful and thoughtful.

The Rangoli competition, was conducted with great enthusiasm the competition gives an opportunity to students to present their talents in their interested area.

#### Rangoli Competition 18/02/2019



Co-ordinator
IQAG
Indira Mahavidyalaya
Kalamb

#### **Certificate - Shital Bobade**



#### (English Version)

## Sant Gadge Baba Amravati University, Amravati Affiliated Dr. Ch. Mo. Dadi Public Educational Trust, Kalamb Operated

#### Indira College Kalamb, Dist. Yavatmal

#### Certificate

This is to certify that Ku. Shital Arun Bobade of Class B.A. Part-1 has secured the first position/actively participated in the Rangoli competition during the Youth Festival/Cultural Program of the 2018-2019 session.

The college takes pride in your achievement. Best wishes for your future endeavors!

Date: 11/01/2019

In-charge Professor Youth Festival/Cultural Program/Sports and Games

(Dr. Pawan Mandavkar) Principal Indira College Kalamb Dist. Yavatmal

Indira Mahavidyalaya, Kalamb Distt. Yavatmal

|           | 2015-19 RE            | ungoli        |
|-----------|------------------