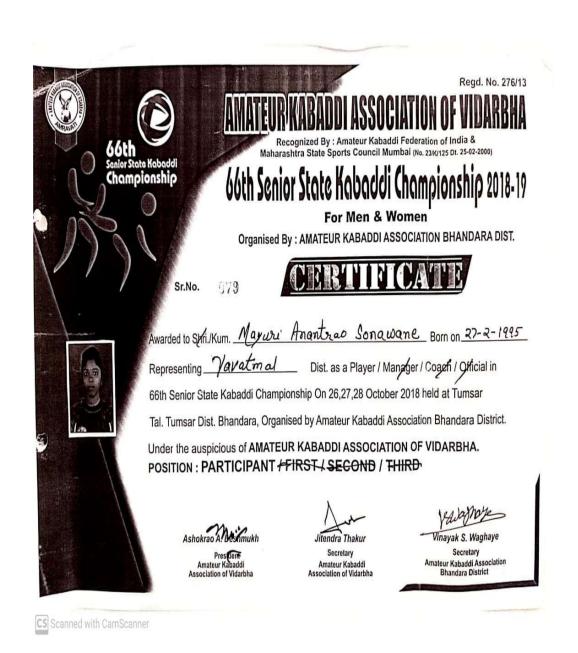

Yav | ratmal |                                                          |         | Sealof H                                 | o College      | Date: :                                          | 60/9/2018                             |                            |                |

Co-ordinator IQAC Indira Mahavidyalaya Kalamb

Code No. 414

# Amateur Kabaddi Association of Vidarbha (66th Senior State Kabaddi Championship Men-Women) Event

Department of physical education for Indira Mahavidyalaya, Kalamb had participated in Amateur kabaddi Association of Vidarbha (66<sup>th</sup> Senior state kabaddi championship Men-women), the competition took place at Bhandara Dist. The certificate of the participants student are as follows Date: 26/10/2018 to 28/10/2018

Mayuri Sonawane - Certificate





Co-ordinator
IQAG
Indira Mahavidyalaya
Kalamb



# Marathi Literature Society (Vangmay Mandal) - Essay Writing -Event Date - 27 November 2018 Participants 29

Marathi Vangmay Mandal was established by the Department of Marathi at Indira College, Kalamb. The members of this Vangmay Mandal were selected through an essay competition. Essay competition topics - My Favorite Marathi Literary, Increasing Violence among Youths Due to Media, Deterioration of Reading Culture among Students. Eight students who wrote the best essays in this competition were selected in the Vangmay Mandal and given a position according to their merit. Presided over by Wangmay Mandal. Anamika Bhover - B.A. Part 1, Vice President - Ms. Tisha Sonawane - B.Sc. Part One, Secretary - Shri Pawan Vairagade MA. Part One, De