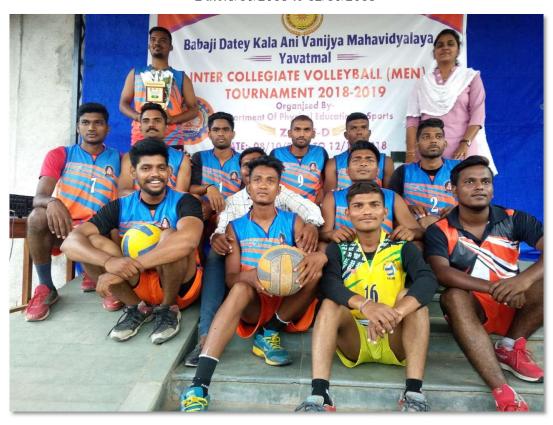

| 2015 | 2017                                              | NA   | IYEAR                                     | B.A. |                       | 3 Year               | Yes                                       | 0                                   | 2017          |
|            | RAHUL              |                  | DILIP            | RATHOD    |                  | 1996-03-06       | 2015 | 2017                                              | NA . | IYEAR                                     | B.A. |                       | 3 Year               | Yes                                       | 0                                   | 2             |

Co-ordinator
IQAG
Indira Mahavidyalaya
Kalamb

#### Intercollegiate Volleyball Competition Zone- D (Winner Team)

Date:8/10/2018 to 12/10/2018



# व्हॉलिबॉल स्पर्धेत कळंब संघ विजयी

डी-झोन : आंतर महाविद्यालयीन स्पर्धा, 'जगदंबा'ला उपविजेतेपद

लोकमत न्यूज नेटवर्क 13/10/1 हैं संघांनी सहभाग नोंदविला. अंतिम

ययतमाळ : संत गाडगेबाबा अमरावती विद्यापीठ अमरावती अंतर्गत बाबाजी दाते कला व वाणिज्य महाविद्यालयाच्या क्रीडांगणावर घेण्यात आलेल्या आंतर महाविद्यालयाच्या क्रीडांगणावर घेण्यात आलेल्या आंतर महाविद्यालयोग व्हॉलीबॉल पुरुष 'डी' झोन स्पर्धेत कळंब येथील इंदिरा महाविद्यालय संघाने यवतमाळच्या जगदंवा इंजिनिअरींग कॉलेज संघाला सरळ दोन सेटमध्ये पराभव करीत 'डी' इंगोनचे दिसाखदार विजेतेपद पटकाविले.

बाबाजी दाते कला व वाणिज्य महाविद्यालयाने या स्पर्धेचे ८ ते १० ऑक्टोबरप्रक्र <sup>अप्योज</sup>न केले होते. या स्पर्धा ३१ <sup>महा</sup>िचद्यालयातील त्याना सहनाग नाद्याखा. आत्रास्त्रास्त्रास्त्रास्त्र सामन्यात इंदिरा महाचिवालय संघाने जगदंबा इंजिनिअरींग कॉले